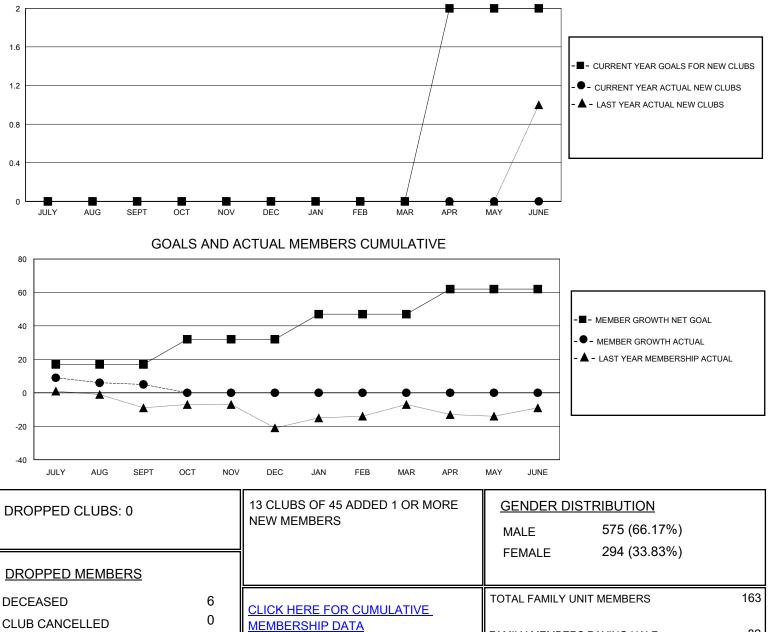

## District 201N4

Results as of: 9/30/2023

| GMT: LOCATION AUSTRALIA |                                                  |                                                                                                                                                                                                                               |                                                                                                                                                                                                                                                                           |                                                                                                                           |                                                                                                                                                               | GMT CA                                                                                                                                                                                                 |  |
|-------------------------|--------------------------------------------------|-------------------------------------------------------------------------------------------------------------------------------------------------------------------------------------------------------------------------------|---------------------------------------------------------------------------------------------------------------------------------------------------------------------------------------------------------------------------------------------------------------------------|---------------------------------------------------------------------------------------------------------------------------|---------------------------------------------------------------------------------------------------------------------------------------------------------------|--------------------------------------------------------------------------------------------------------------------------------------------------------------------------------------------------------|--|
| Clubs                   |                                                  |                                                                                                                                                                                                                               |                                                                                                                                                                                                                                                                           | Members                                                                                                                   |                                                                                                                                                               |                                                                                                                                                                                                        |  |
| RESULTS FOR 2023-2024   |                                                  |                                                                                                                                                                                                                               | RESULTS FOR 2023-2024                                                                                                                                                                                                                                                     |                                                                                                                           |                                                                                                                                                               |                                                                                                                                                                                                        |  |
| NEW CLUB GOAL           | NEW CLUBS                                        | DROPPED CLUBS                                                                                                                                                                                                                 | QUARTER                                                                                                                                                                                                                                                                   | BER GROWTH NET<br>GOAL                                                                                                    | MEMBER GROWTH<br>ACTUAL                                                                                                                                       | DROPPED<br>MEMBERS ACTUAL<br>(including transfers)                                                                                                                                                     |  |
| 0                       | 0                                                | 0                                                                                                                                                                                                                             | JULY/AUG/SEPT                                                                                                                                                                                                                                                             | 17                                                                                                                        | 23                                                                                                                                                            | 16                                                                                                                                                                                                     |  |
| 0                       | 0                                                | 0                                                                                                                                                                                                                             | JAN/FEB/MAR                                                                                                                                                                                                                                                               | 15                                                                                                                        | 0                                                                                                                                                             | 0<br>0                                                                                                                                                                                                 |  |
| 2                       | 0                                                | 0                                                                                                                                                                                                                             | APR/MAY/JUNE                                                                                                                                                                                                                                                              | 15                                                                                                                        | 0                                                                                                                                                             | 0                                                                                                                                                                                                      |  |
| GOALS                   | AND ACTUA                                        | L NEW CLUBS C                                                                                                                                                                                                                 |                                                                                                                                                                                                                                                                           |                                                                                                                           |                                                                                                                                                               |                                                                                                                                                                                                        |  |
|                         | RESULTS FOF<br>NEW CLUB GOAL<br>0<br>0<br>0<br>2 | Clubs       RESULTS FOR 2023-2024       NEW CLUB GOAL     NEW CLUBS       0     0       0     0       0     0       0     0       0     0       0     0       0     0       0     0       0     0       0     0       2     0 | Clubs       RESULTS FOR 2023-2024       NEW CLUB GOAL     NEW CLUBS     DROPPED CLUBS       0     0     0       0     0     0       0     0     0       0     0     0       0     0     0       0     0     0       0     0     0       0     0     0       2     0     0 | Clubs   RESULTS FOR 2023-2024   NEW CLUB GOAL NEW CLUBS   0 0   0 0   0 0   0 0   0 0   0 0   0 0   0 0   0 0   0 0   0 0 | Clubs Memory   RESULTS FOR 2023-2024 RESULTS FOR   NEW CLUB GOAL NEW CLUBS DROPPED CLUBS   0 0 QUARTER   0 0 JULY/AUG/SEPT   0 0 OCT/NOV/DEC   15 0 0   2 0 0 | ClubsMembersRESULTS FOR 2023-2024NEW CLUB GOALNEW CLUBSDROPPED CLUBSQUARTERMEMBER GROWTH NET<br>GOALMEMBER GROWTH<br>ACTUAL0000JULY/AUG/SEPT17230000OCT/NOV/DEC150000JAN/FEB/MAR1502000APR/MAY/JUNE150 |  |